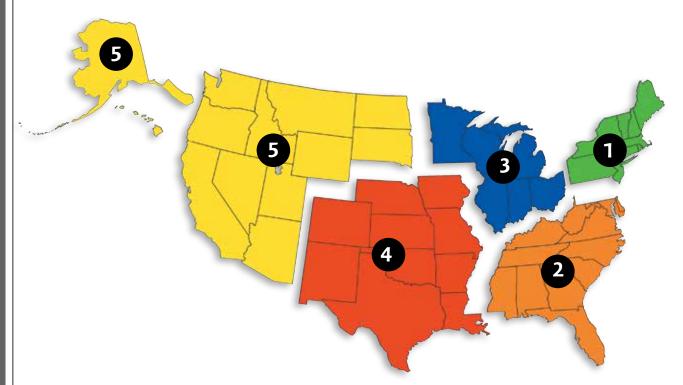

### **Regional Advertising Rates**

| Region 1      | Region 2       | Region 3  | Region 4   | Region 5     |
|---------------|----------------|-----------|------------|--------------|
| Connecticut   | Alabama        | Illinois  | Arkansas   | Alaska       |
| Maine         | Delaware       | Indiana   | Colorado   | Arizona      |
| Massachusetts | D. C.          | Michigan  | Iowa       | California   |
| New Hampshire | Florida        | Minnesota | Kansas     | Hawaii       |
| New Jersey    | Georgia        | Ohio      | Louisiana  | Idaho        |
| New York      | Kentucky       | Wisconsin | Missouri   | Montana      |
| Pennsylvania  | Maryland       |           | Nebraska   | Nevada       |
| Rhode Island  | Mississippi    |           | New Mexico | North Dakota |
| Vermont       | North Carolina |           | Oklahoma   | South Dakota |
| Canada        | South Carolina |           | Texas      | Oregon       |
|               | Tennessee      |           |            | Utah         |
|               | Virginia       |           |            | Washington   |
|               | West Virginia  |           |            | Wyoming      |